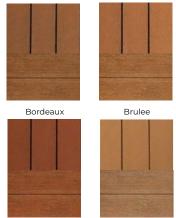

ll range of accessories to enhance and finalize any installation and design.

### **Fascia Board**

Complementary fascia boards in matching colours 5/8" x 71/2" x 12'



**Colour Matched Fascia Screws** 



Colour matched stainless fastening system for composite deck fascia. Available in all colours.

### **Fascia Plug System**



Just pre-drill with the fascia tool and then drive the fascia screw, leaving space for expansion and contraction.

## **Colour Matched Plug System**



Secure face-fastened connection with precision cut plugs made from actual TruNorth® decking.

> Gen II dual finish board















**CAMO ClipDRIVE® Fastening Tool** 







Visit TRUNORTHDECKING.COM or Find us on Social Media



















0.625"



#### **SOLID COLOURS** WOOD GRAIN & BRUSHED FINISH





#### **VARIEGATED COLOURS** WOOD GRAIN & BRUSHED FINISH