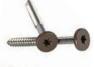

### **Fascia Board**

Complementary fascia boards in matching colours 5/8" x 71/2" x 12'

**Colour Matched Fascia Screws** 

Colour matched stainless fastening system for composite deck fascia. Available in all colours.