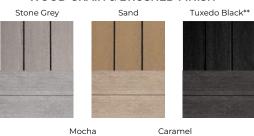

full range of accessories to enhance and finalize any installation and design.

### **Fascia Board**

Complementary fascia boards in matching colours 5/8" x 71/2" x 12'



**Colour Matched Fascia Screws** 



Colour matched stainless fastening system for composite deck fascia. Available in all colours.

### **Fascia Plug System**



Just pre-drill with the fascia tool and then drive the fascia screw, leaving space for expansion and contraction.

## **Colour Matched Plug System**



Secure face-fastened connection with precision cut plugs made from actual TruNorth® decking.

> Gen II dual finish board















**CAMO ClipDRIVE® Fastening Tool** 







Visit TRUNORTHDECKING.COM or Find us on Social Media



















0.625"



#### **SOLID COLOURS** WOOD GRAIN & BRUSHED FINISH





#### **VARIEGATED COLOURS** WOOD GRAIN & BRUSHED FINISH