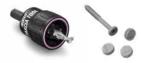

### **Fascia Plug System**

Just pre-drill with the fascia tool and then drive the fascia screw, leaving space for expansion and contraction.

## **Colour Matched Plug System**

Secure face-fastened connection with precision cut plugs made from actual TruNorth® decking.

> Gen II dual finish board

**CAMO ClipDRIVE® Fastening Tool** 

Visit TRUNORTHDECKING.COM or Find us on Social Media