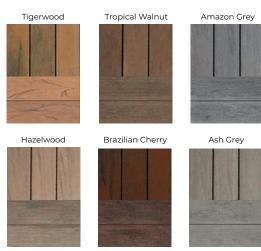

ation and design.

### **Fascia Board**

Complementary fascia boards in matching colours 5/8" x 71/2" x 12'



**Colour Matched Fascia Screws** 



Colour matched stainless fastening system for composite deck fascia. Available in all colours.

### **Fascia Plug System**



Just pre-drill with the fascia tool and then drive the fascia screw, leaving space for expansion and contraction.

## **Colour Matched Plug System**



Secure face-fastened connection with precision cut plugs made from actual TruNorth® decking.

> Gen II dual finish board















**CAMO ClipDRIVE® Fastening Tool** 







Visit TRUNORTHDECKING.COM or Find us on Social Media



















0.625"



#### **SOLID COLOURS** WOOD GRAIN & BRUSHED FINISH





#### **VARIEGATED COLOURS** WOOD GRAIN & BRUSHED FINISH