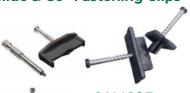

### **Fascia Plug System**

Just pre-drill with the fascia tool and then drive the fascia screw, leaving space for expansion and contraction.

## **Colour Matched Plug System**

Secure face-fastened connection with precision cut plugs made from actual TruNorth® decking.

> Gen II dual finish board

**CAMO ClipDRIVE® Fastening Tool** 

Visit TRUNORTHDECKING.COM or Find us on Social Media