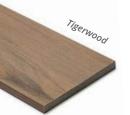

### **Fascia Board**

Complementary fascia boards in matching colours 5/8" x 71/2" x 12'

**Colour Matched Fascia Screws** 

Colour matched stainless fastening system for composite deck fascia. Available in all colours.