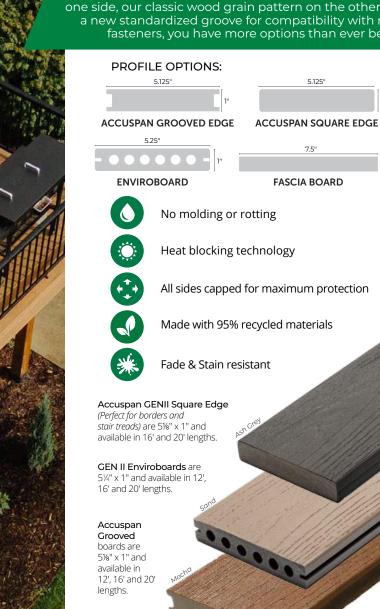

### **Fascia Board**

Complementary fascia boards in matching colours 5/8" x 71/2" x 12'

**Colour Matched Fascia Screws** 

Colour matched stainless fastening system for composite deck fascia. Available in all colours.