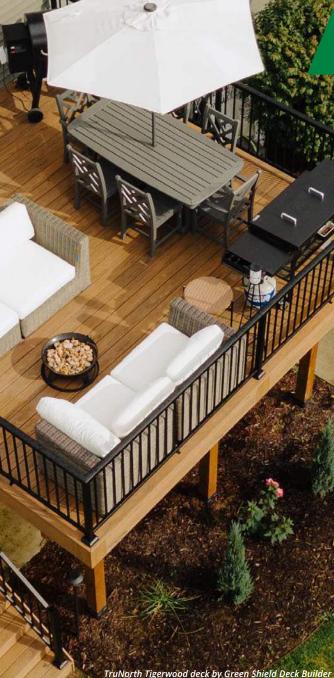

d design.

### **Fascia Board**

Complementary fascia boards in matching colours 5/8" x 71/2" x 12'



**Colour Matched Fascia Screws** 



Colour matched stainless fastening system for composite deck fascia. Available in all colours.

### **Fascia Plug System**



Just pre-drill with the fascia tool and then drive the fascia screw, leaving space for expansion and contraction.

## **Colour Matched Plug System**



Secure face-fastened connection with precision cut plugs made from actual TruNorth® decking.

> Gen II dual finish board















**CAMO ClipDRIVE® Fastening Tool** 







Visit TRUNORTHDECKING.COM or Find us on Social Media



















0.625"



#### **SOLID COLOURS** WOOD GRAIN & BRUSHED FINISH





#### **VARIEGATED COLOURS** WOOD GRAIN & BRUSHED FINISH