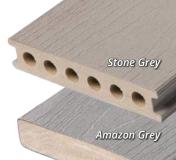

If you're looking for a fresh new deck and also looking to stick to a strict budget, Enviroboard decking is your best option. With the same superior quality, durability and wood grain features, TruNorth® Enviroboard is our most economical selection available.

Featuring a lighter weight profile than Accuspan, Enviroboard uses less material without giving you less quality.

Just because this is our most affordable option doesn't mean you sacrifice on value. In fact, we use the exact same formula and capping as our Accuspan decking, and TruNorth Enviroboard is backed by the same 25-year stain & fade warranty.

And like our Accuspan line, TruNorth Enviroboard grooved decking meets International & USA building codes and is compatible with TruNorth Slide & Go® hidden fasteners for quick installation.

TruNorth in Tigerwood and Tropical Walnut