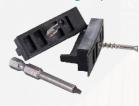

### 12' Fascia Board

Complementary fascia boards in matching colors are  $\frac{5}{8}$ " x 7  $\frac{1}{2}$ " x 12'.

Color Matched Starborn Pro Plug® System

Slide & Go® Fastening Clips

· No visible screws

Hazelwood

- Single boards can be removed, flipped and adjusted
- · Reinforced plastic that never rusts
- Made to exactly fit our boards (not a universal clip that's just "okay")

Fascia installation is easy. Just pre-drill with the fascia tool and then drive the fascia screw, leaving space for expansion and contraction.