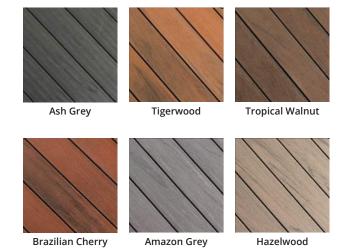

## Twelve **beautiful shades** to choose from.

All TruNorth® composite deck boards are available in six bold and modern solid colors as well as six variegated hues. A full suite of complementary square edge and fascia boards in matching colors are also available.

#### **SOLID COLORS**