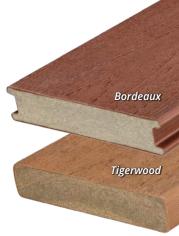

#### **VARIEGATED COLORS**

Accuspan

With design and simple installation in mind, building your dream deck has never been easier. TruNorth® Accuspan composite deck boards feature a dual-embossed grain and come in both grooved and square edge to provide complete flexibility in your design.

The grooved edge Accuspan deck boards are compatible with hidden Slide & Go® fasteners for main deck surfaces. The square edge Accuspan deck boards are perfect for using on trim, stair treads, feature boards, and picture framing patterns. They are also the decking you want for direct fastening on main surfaces.