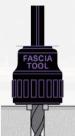

Hazelwood

- Single boards can be removed, flipped and adjusted
- · Reinforced plastic that never rusts
- Made to exactly fit our boards (not a universal clip that's just "okay")

Fascia installation is easy. Just pre-drill with the fascia tool and then drive the fascia screw, leaving space for expansion and contraction.