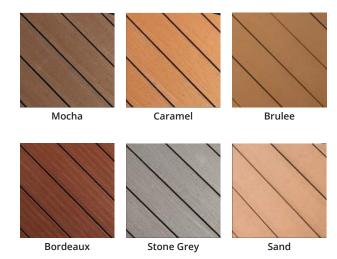

## Twelve **beautiful shades** to choose from.

All TruNorth® composite deck boards are available in six bold and modern solid colors as well as six variegated hues. A full suite of complementary square edge and fascia boards in matching colors are also available.

#### **SOLID COLORS**