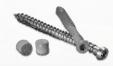

### 12' Fascia Board

Complementary fascia boards in matching colors are  $\frac{5}{8}$ " x 7  $\frac{1}{2}$ " x 12'.

Color Matched Starborn Pro Plug® System

Slide & Go® Fastening Clips

· No visible screws

Hazelwood

- Single boards can be removed, flipped and adjusted
- · Reinforced plastic that never rusts
- Made to exactly fit our boards (not a universal clip that's just "okay")

Fascia installation is easy. Just pre-drill with the fascia tool and then drive the fascia screw, leaving space for expansion and contraction.