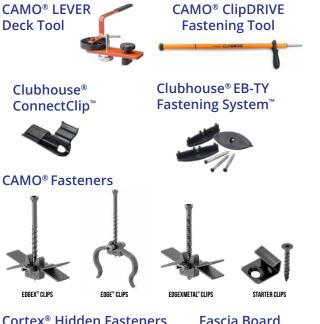

# **Outstanding Choice** Comes With **Exceptional Beauty**

The hidden fastening system includes the Clubhouse ConnectClips, EB-TY Biscuit fasteners and CAMO clips for grooved boards and Clubhouse Cortex<sup>®</sup> screws & plugs for square edge boards.

Cortex<sup>®</sup> Hidden Fasteners

Complementary fascia boards in matching colours 5/8" x 71/2" x 12'