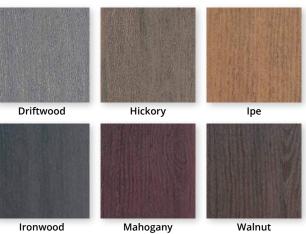

**

The hidden fastening system includes the Clubhouse ConnectClips, EB-TY Biscuit fasteners and CAMO clips for grooved boards and Clubhouse Cortex<sup>®</sup> screws & plugs for square edge boards.



Cortex<sup>®</sup> Hidden Fasteners



Complementary fascia boards in matching colours 5/8" x 71/2" x 12'

## Dexerdry





Fascia Colour Match Screws











# **Clubhouse Premium PVC Decking**

# TRUNORTHDECKING.COM

Clubhouse in Ironwood



# Experience a life with Clubhouse®

We're so confident in out product's bendability, we actually warrant it even after it's bent.







Clubhouse's dense cell structure allows it to be heated and bent without bubbling up and compromising the woodgrain texture that makes Clubhouse<sup>®</sup> PVC Decking so eye-catching.

#### HARDWOOD COLLECTION



## EARTHTONE COLLECTION



#### Colours shown may vary from the actual product colour.

# **Our premium PVC deck boards** are specifically designed to:

- Ensure durability and longevity with a super-dense, water-resistant structure
- Prevent warping and rotting through a single-extrusion process
- Maintain a natural look even when heated and bent
- Let you enjoy the beautiful wood-like looks without the upkeep

Sandstone



## SOUARE EDGE

Clubhouse<sup>®</sup> square edge deck boards are 5½" x 1" and available in 12', 16' and 20' lengths.

Driftwood GROOVED Clubhouse<sup>®</sup> grooved deck boards are 5½" x 1" and available in 12', 16' and 20' lengths.