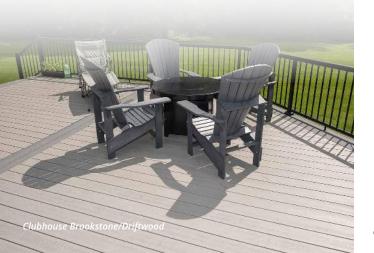

# **Outstanding Choice** Comes With **Exceptional Beauty**

The hidden fastening system includes the Clubhouse ConnectClips, EB-TY Biscuit fasteners and CAMO clips for grooved boards and Clubhouse Cortex<sup>®</sup> screws & plugs for square edge boards.



Cortex<sup>®</sup> Hidden Fasteners



Complementary fascia boards in matching colours 5/8" x 71/2" x 12'

## Dexerdry





Fascia Colour Match Screws











# **Clubhouse Premium PVC Decking**

# TRUNORTHDECKING.COM

Clubhouse in Ironwood



# Experience a life with Clubhouse®

We're so confident in out product's bendability, we actually warrant it even after it's bent.







Clubhouse's dense cell structure allows it to be heated and bent without bubbling up and compromising the woodgrain texture that makes Clubhouse<sup>®</sup> PVC Decking so eye-catching.

#### HARDWOOD COLLECTION



## EARTHTONE COLLECTION



#### Colours shown may vary from the actual product colour.

# **Our premium PVC deck boards** are specifically designed to:

- Ensure durability and longevity with a super-dense, water-resistant structure
- Prevent warping and rotting through a single-extrusion process
- Maintain a natural look even when heated and bent
- Let you enjoy the beautiful wood-like looks without the upkeep

Sandstone



## SOUARE EDGE

Clubhouse<sup>®</sup> square edge deck boards are 5½" x 1" and available in 12', 16' and 20' lengths.

Driftwood GROOVED Clubhouse<sup>®