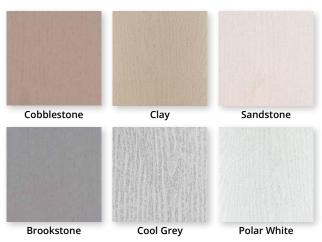

stem includes the Clubhouse ConnectClips, EB-TY Biscuit fasteners and CAMO clips for grooved boards and Clubhouse Cortex<sup>®</sup> screws & plugs for square edge boards.



Cortex<sup>®</sup> Hidden Fasteners



Complementary fascia boards in matching colours 5/8" x 71/2" x 12'

## Dexerdry





Fascia Colour Match Screws











# **Clubhouse Premium PVC Decking**

# TRUNORTHDECKING.COM

Clubhouse in Ironwood



# Experience a life with Clubhouse®

We're so confident in out product's bendability, we actually warrant it even after it's bent.







Clubhouse's dense cell structure allows it to be heated and bent without bubbling up and compromising the woodgrain texture that makes Clubhouse<sup>®</sup> PVC Decking so eye-catching.

#### HARDWOOD COLLECTION



## EARTHTONE COLLECTION



#### Colours shown may vary from the actual product colour.

# **Our premium PVC deck boards** are specifically designed to:

- Ensure durability and longevity with a super-dense, water-resistant structure
- Prevent warping and rotting through a single-extrusion process
- Maintain a natural look even when heated and bent
- Let you enjoy the beautiful wood-like looks without the upkeep

Sandstone



## SOUARE EDGE

Clubhouse<sup>®</sup> square edge deck boards are 5½" x 1" and available in 12', 16' and 20' lengths.

Driftwood GROOVED Clubhouse<sup>®</sup> grooved deck boards are 5½" x 1" and available in 12', 16' and 20' lengths.