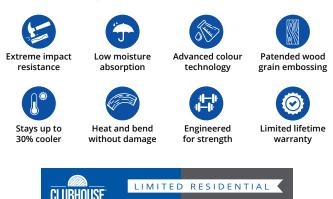

# Experience a life with Clubhouse®

We're so confident in out product's bendability, we actually warrant it even after it's bent.

Clubhouse's dense cell structure allows it to be heated and bent without bubbling up and compromising the woodgrain texture that makes Clubhouse<sup>®</sup> PVC Decking so eye-catching.

# **Our premium PVC deck boards** are specifically designed to:

- Ensure durability and longevity with a super-dense, water-resistant structure
- Prevent warping and rotting through a single-extrusion process
- Maintain a natural look even when heated and bent
- Let you enjoy the beautiful wood-like looks without the upkeep